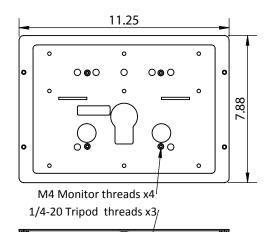

## **Specifications**

Model: BKT-CT10 Width: 11.25" Depth: 1.51" Height: 7.88"

Color: Gloss White

The information contained in this drawing is the sole property of Audio Visual Furniture International. Any reproduction in part or as a whole without the written permission of Audio Visual Furniture International is prohibited. We can build or modify stock configurations to suit customer specifications. Please contact us to discuss how this service can help meet your needs. Some quantity restrictions may apply. Specification subject to change without notice. Computers, cameras, monitors, etc. are shown to illustrate product usage and are not included unless otherwise noted.