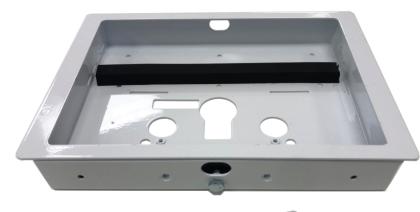

## **BKT-CT10** Enclosure for Touch 10

BKT-CT10 Enclosure allows Cisco Touch 10 control unit to be wall or furniture/ TV stand mounted.

## **Standard Features**

- All steel construction
- Painted gloss white.
- Removeable face plate for access.
- Can be mounted to wall, Tripod, Stand or VESA 100mm.
- Vented holes in sides and top.
- Foam strips for snug fit.
- Cable access holes in Back, top and bottom
- Full access to touchscreen and buttons.