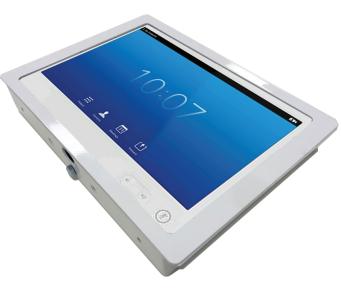

## **BKT-CT10** Enclosure for Touch 10

BKT-CT10 Enclosure allows Cisco Touch 10 control unit to be wall or furniture/ TV stand mounted.

## **Standard Features**

- All steel construction
- Painted gloss white.
- Removeable face plate for access.
- Can be mounted to wall, Tripod, Stand or VESA 100mm.
- Vented holes in sides and top.
- Foam strips for snug fit.
- Cable access holes in Back, top and bottom
- Full access to touchscreen and buttons.