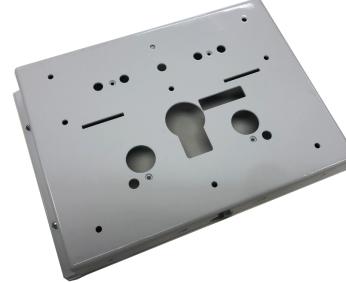

## **BKT-CT10** Enclosure for Touch 10

BKT-CT10 Enclosure allows Cisco Touch 10 control unit to be wall or furniture/ TV stand mounted.

## **Standard Features**

- All steel construction
- Painted gloss white.
- Removeable face plate for access.
- Can be mounted to wall, Tripod, Stand or VESA 100mm.
- Vented holes in sides and top.
- Foam strips for snug fit.
- Cable access holes in Back, top and bottom
- Full access to touchscreen and buttons.